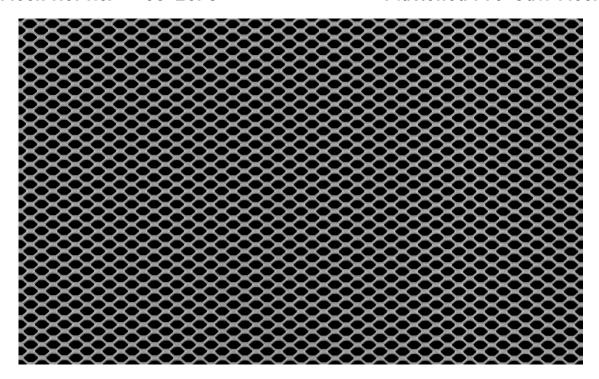

## **Expanded Metal - Product Data Sheet**

Mesh Ref No: 06-20FG Flattened Pre-Galv Mesh

LW Aperture:3.81mmStrand Width:0.79mmSW Aperture:2.03mmThickness:0.60mmWeight:2.11 kg / m2Open Area:56%

Material: Pre Galvanised Steel - DX51D +Z Sheet Size: 1250mm LWD x 1250mm SWD